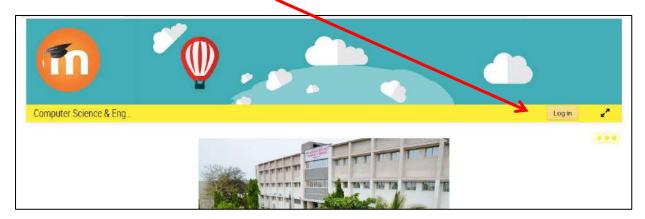

### Step to use Mitra-edu.tech Portal for Virtual Classroom with CISCO WebEx Application

1. Open the Mitra-edu.tech Portal from the site <a href="https://mitra-edu.tech">https://mitra-edu.tech</a>

2. Click on the Particular Departments as Follows:

3. For Demonstration Computer Science Department is selected by clicking on it.

4. The Particular Moodle Site for the Department is opened.

5. Click on the Login in Button on the Right Corner.

6. Enter the Moodle User id and Password.