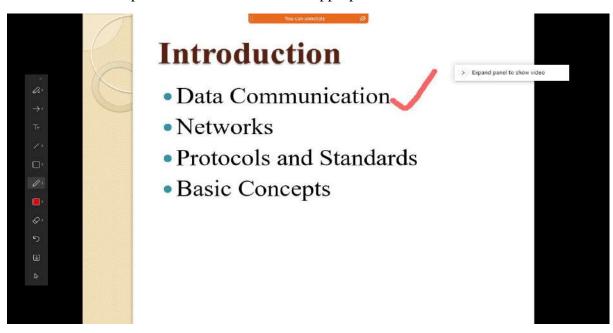

**Example1**: In this example power point presentation is shared in a meeting and using annotation tool the presenter can annote for the appropriate visuals.

Example 2: With the help of Whiteboard the presenter/ Host can use it like real life whiteboard.