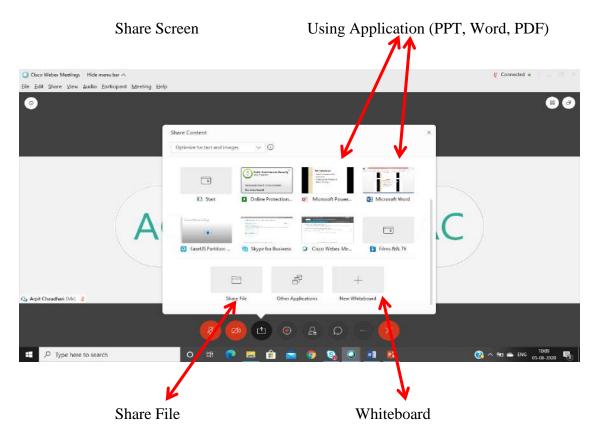

### 4.1.3 **Share Content**:

With the help of share content button user can share their contents. Contents can be categorized in various types like word, power point presentation (PPT), pdf, etc.

These are some examples

**Example1**: In this example power point presentation is shared in a meeting and using annotation tool the presenter can annote for the appropriate visuals.

Example 2: With the help of Whiteboard the presenter/ Host can use it like real life whiteboard.