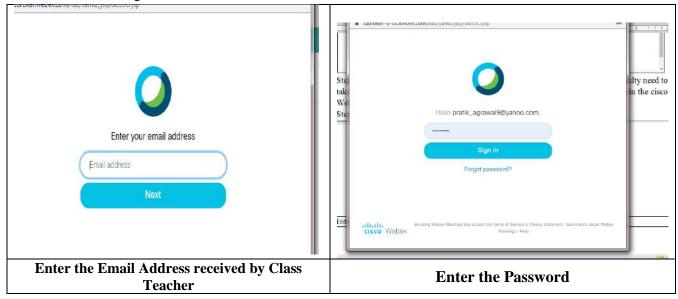

- 11. Every Class Teacher is given the CISCO WEBEX ID & Password: Subject Faculty need to take the id & Password from the class teacher and with the help of that Id only they need to login in the cisco WebEx meeting.
- 12. Click on the Sign in Tab

13. After login with CISCO WEBEX you can see the below screen

14. Click on the New Meeting Tab in order to Schedule the Lecture

15. The Meeting (Lecture) Details need to be mentioned as per the Time Table in the Particular Tab.