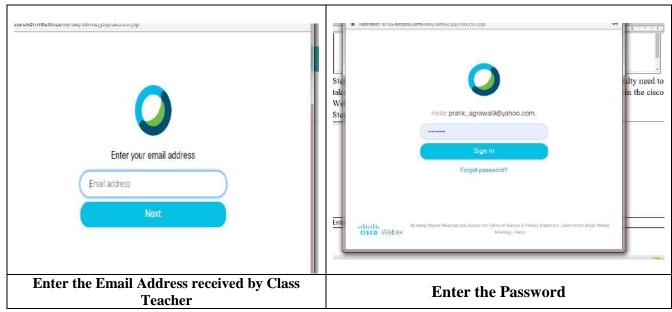

- 11. Every Class Teacher is given the CISCO WEBEX ID & Password: Subject Faculty need to take the id & Password from the class teacher and with the help of that Id only they need to login in the cisco WebEx meeting.
- 12. Click on the Sign in Tab

13. After login with CISCO WEBEX you can see the below screen

14. Click on the New Meeting Tab in order to Schedule the Lecture

15. The Meeting (Lecture) Details need to be mentioned as per the Time Table in the Particular Tab.