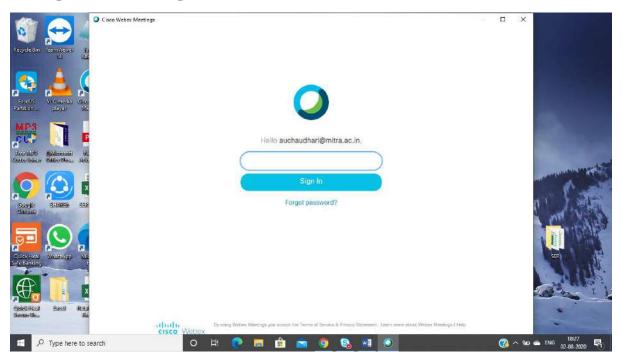

After providing the website, which is associated with the user, it will lead you to password window. If you are not associated with any website then please contact with your administration.

### Please provide a correct password.

After getting the correct password from the user Application will lead the user to the front page of the application in which you will get few Options

- 1) Start a meeting
- 2) Schedule
- 3) Join a Meeting
- 4) Upcoming Meetings