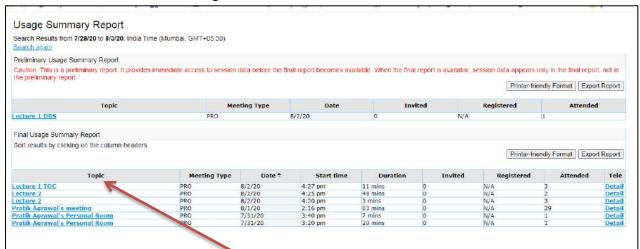

7. Click on My Reports Section.

8. In that Click on Usage Report

9. Set the date and all the meeting within the date is visible.

10. Click on the Meeting in the Topic and you will get the detailed report of the meeting. By Clicking on Export Report it will be downloaded in the Excel Format.