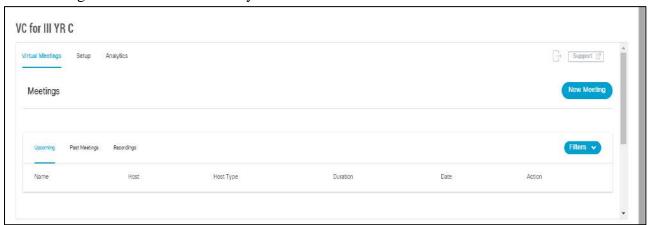

13. After login with CISCO WEBEX you can see the below screen

14. Click on the New Meeting Tab in order to Schedule the Lecture

15. The Meeting (Lecture) Details need to be mentioned as per the Time Table in the Particular Tab.