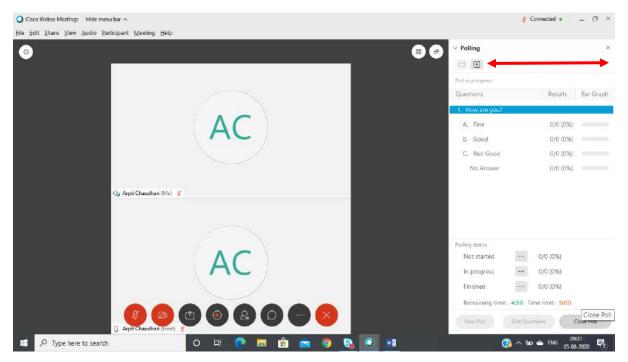

### 4.1.4 Polling

User can create a Polling for the current meeting. This feature is available on desktop application and **creation of polling is associated with only Host** 

### By clicking on Polling option user will get the "Polling window"

### Type: Select a type of Question whether a short answer or Multi choice question