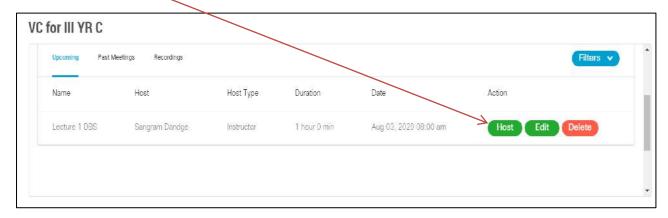

- 1. Name: Mention the Name of the subject.
- 2. <u>Meeting Date:</u> Mention the Date of the Lecture along with the time. (For Example: In the Time Table Prof Sangram Lecture is on 8.00 am on every Monday so he will set the date and time of first lecture and click on <u>Recurrence</u> in that select the <u>weekly</u> option and mention the day on which he want to repeat, select the <u>Day of Occurrence</u> and the <u>Ending date</u> of the course or <u>total lecture</u> that you need to take in the semester.)
- \*\*The above procedure needs to be done only for once.
- 3. Click on the Create Meeting and the Lecture will be Schedule for the Student.
- 16. The Meeting will be displayed with the instructor name, date and timing. The Subject Faculty should click on the **Host** to start the Meeting.

The student cannot enter the meeting until the subject faculties don't start the meeting. After the completion the faculty should end the meeting.

\*\*\* Install the CISCO WEBEX Desktop Application on Laptop for accessing and controlling it in an easy and effective manner.