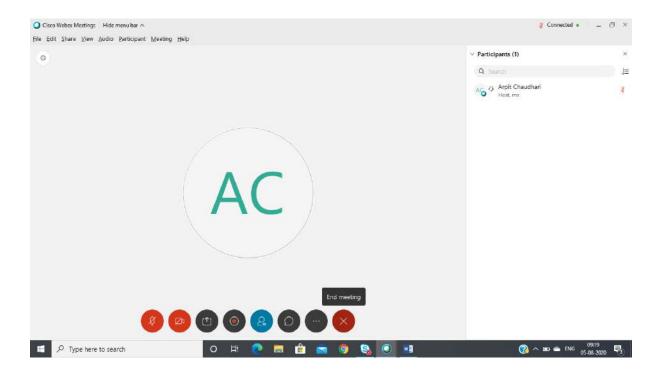

### 4.1 Start a meeting

By clicking on Start a Meeting, user can directly start a meeting.

Front Page of the Meeting, It contains only a user who have initiated the meeting. Once the meeting gets started the user can add the participants.

### 4.1.5 End a Meeting