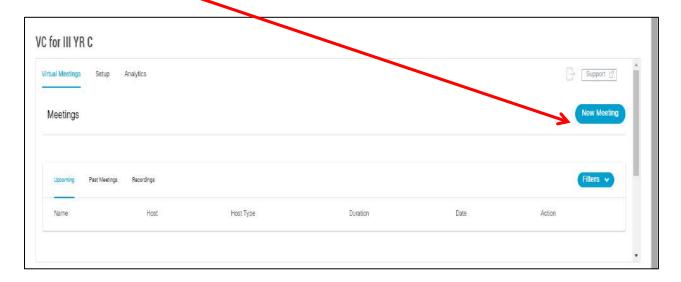

13. After login with CISCO WEBEX you can see the below screen

14. Click on the New Meeting Tab in order to Schedule the Lecture

15. The Meeting (Lecture) Details need to be mentioned as per the Time Table in the Particular Tab.

The Subject Faculty has the provision of scheduling the online lecture week wise on the portal. They need to schedule it for a one week and automatically it will be schedule for the next week and so on until you mention the total number of lecture or till the last day of the teaching schedule.