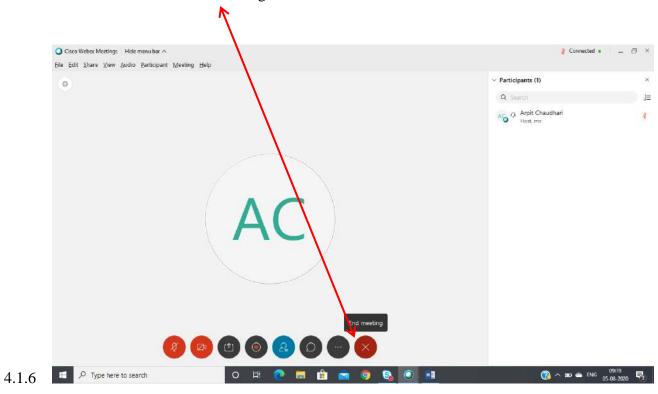

re content button user can share their contents. Contents can be categorized in various types like word, power point presentation (PPT), pdf, etc.



These are some examples

**Example1**: In this example power point presentation is shared in a meeting and using annotation tool the presenter can annote for the appropriate visuals.



Example 2: With the help of Whiteboard the presenter/ Host can use it like real life whiteboard.



### 4.1.4 Polling

User can create a Polling for the current meeting. This feature is available on desktop application and **creation of polling is associated with only Host** 



### By clicking on Polling option user will get the "Polling window"



### Type: Select a type of Question whether a short answer or Multi choice question



### 4.1.5 End a Meeting



# TITANS' PUBLIC SCHOOL VIRTUAL CLASS ROOM TRAINING TEACHER LIST

| Sr. No | Name of Teacher       | Email ID                      | Mobile No  | Designation |
|--------|-----------------------|-------------------------------|------------|-------------|
| 1      | Anuradha Deshmukh     | deshmukh.anuradha20@gmail.com | 9370159697 | Principal   |
| 2      | Priya Wankhade        | priyawankhade1405@gmail.com   | 9011737194 | Teacher     |
| 3      | Pranjali Gawande      | gawandepranju@gmail.com       | 9403182251 | Teacher     |
| 4      | Dhiraj Kundetkar      | dhirajkundetkar@gmail.com     | 7028738079 | Teacher     |
| 5      | Bhagyashree Deshpande | Bhagyadeshpande44@gmail.com   | 9767765711 | Teacher     |

| Sr.No | Name                     | Institute Name | Mobile No  | Instit