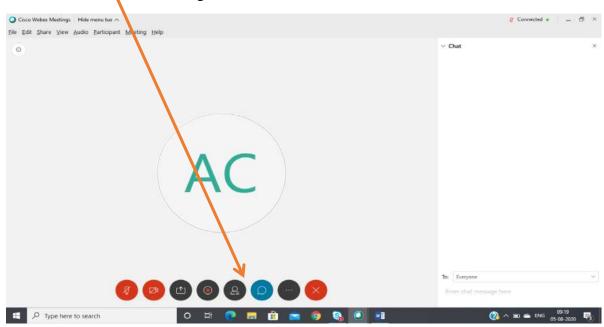

### **4.1.1** Chat with Everyone

By clicking on chat with everyone user can send the message to everyone in a meeting