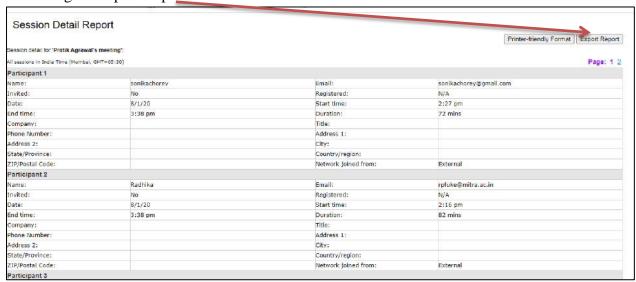

4. The Panel Window will open, In that Click on the Recording Button in the Left Panel

5. The Recording can be downloaded and shared with the following available tab.

6. For Attendance Record Click on the User Name on the Right Panel.

7. Click on My Reports Section.

8. In that Click on Usage Report

9. Set the date and all the meeting within the date is visible.

10. Click on the Meeting in the Topic and you will get the detailed report of the meeting. By Clicking on Export Report it will be downloaded in the Excel Format.