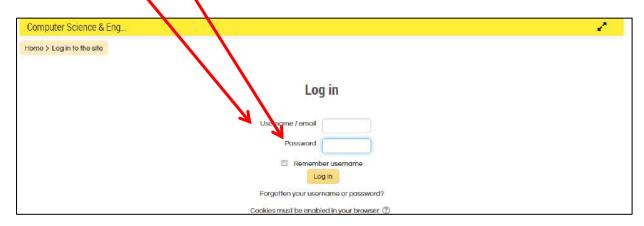

3. For Demonstration Computer Science Department is selected by clicking on it.

4. The Particular Moodle Site for the Department is opened.

5. Click on the Login in Button on the Right Corner.

6. Enter the Moodle User id and Password.