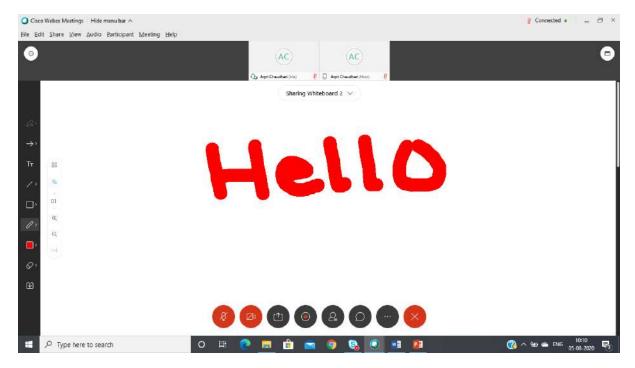

**Example1**: In this example power point presentation is shared in a meeting and using annotation tool the presenter can annote for the appropriate visuals.

Example 2: With the help of Whiteboard the presenter/ Host can use it like real life whiteboard.