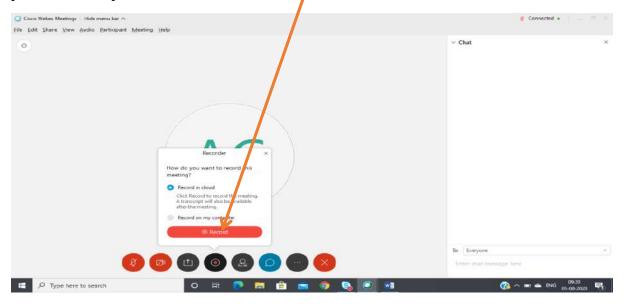

### 4.1.2 Meeting Recorder

All Meetings will be recoreded automatically and records will be stored on cloud. You can allow access to recorded meeting with staff and students by sharing cloud link on Moodle platform for respective courses.