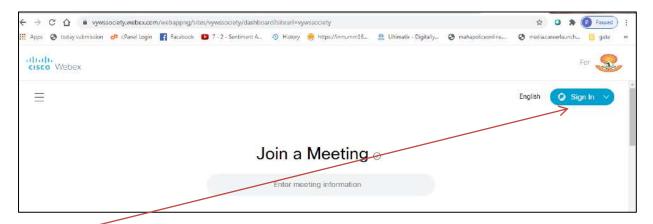

### Access the Conducted Meeting Recording and Attendance Record from the WebEx Portal.

1: Open the Website <a href="https://vywssociety.webex.com">https://vywssociety.webex.com</a>

- 2. Click on Sign in Options
- 3. Enter the CISCO WEBEX ID & Password.

4. The Panel Window will open, In that Click on the Recording Button in the Left Panel

5. The Recording can be downloaded and shared with the following available tab.

6. For Attendance Record Click on the User Name on the Right Panel.