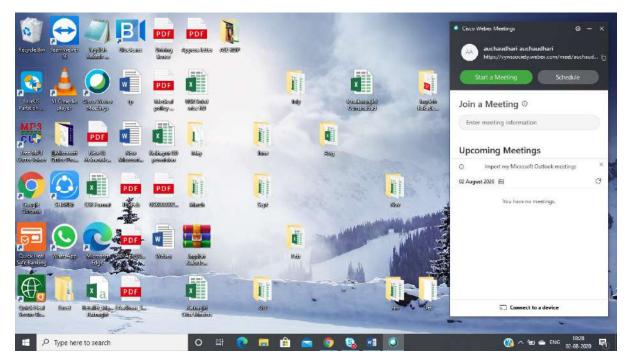

### Please provide a correct password.

After getting the correct password from the user Application will lead the user to the front page of the application in which you will get few Options

- 1) Start a meeting
- 2) Schedule
- 3) Join a Meeting
- 4) Upcoming Meetings