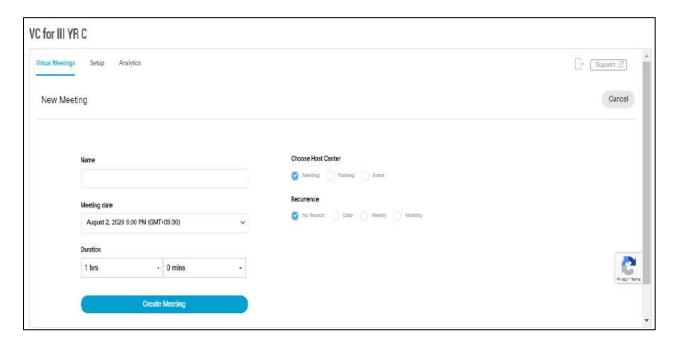

- 1. Name: Mention the Name of the subject.
- 2. <u>Meeting Date:</u> Mention the Date of the Lecture along with the time. (For Example: In the Time Table Prof Sangram Lecture is on 8.00 am on every Monday so he will set the date and time of first lecture and click on <u>Recurrence</u> in that select the <u>weekly</u> option and mention the day on which he want to repeat, select the <u>Day of Occurrence</u> and the <u>Ending date</u> of the course or <u>total lecture</u> that you need to take in the semester.)
- \*\*The above procedure needs to be done only for once.
- 3. Click on the Create Meeting and the Lecture will be Schedule for the Student.
- 16. The Meeting will be displayed with the instructor name, date and timing. The Subject Faculty should click on the **Host** to start the Meeting.