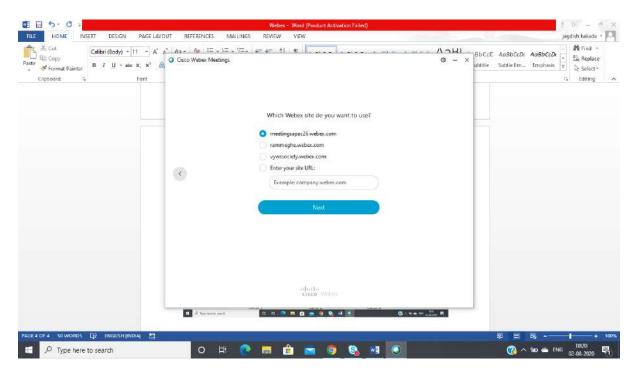

Please provide your **Email id** on which you have activated the account

After providing the email id click on **Next button**, application will ask you for the website associated with your email id. In a given image all the website which are associated with the provided email id are listed below. If you don't get any website in the list then please write down the website which is generated for you at the time of activation of account