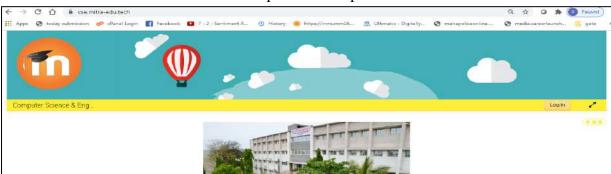

3. For Demonstration Computer Science Department is selected by clicking on it.

4. The Particular Moodle Site for the Department is opened.

5. Click on the Login in Button on the Right Corner.

6. Enter the Moodle User id and Password.