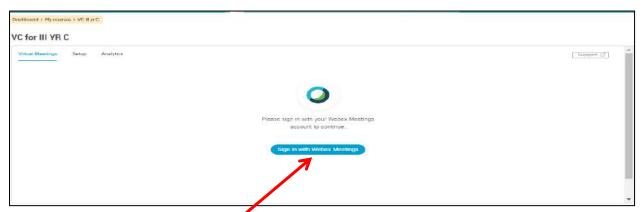

### 10. The Screen will appear in this format for **VC III YR C**

\*\* (To load the CISCO Connector this screen will take several amount of time to appearMin 30 Sec to 2 min because it has to be linked to CISCO Server)

- 11. Every Class Teacher is given the CISCO WEBEX ID & Password: Subject Faculty need to take the id & Password from the class teacher and with the help of that Id only they need to login in the cisco WebEx meeting.
- 12. Click on the Sign in Tab