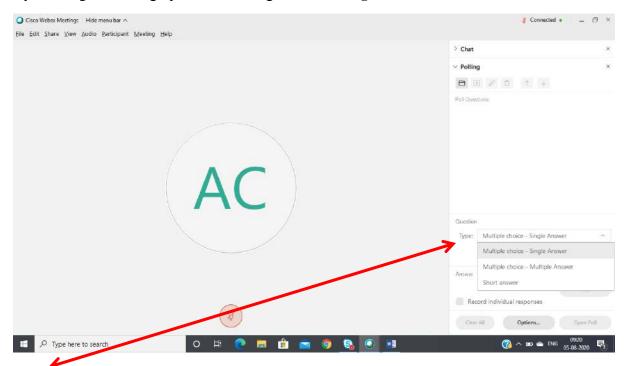

### 4.1.4 Polling

User can create a Polling for the current meeting. This feature is available on desktop application and **creation of polling is associated with only Host** 

### By clicking on Polling option user will get the "Polling window"

### Type: Select a type of Question whether a short answer or Multi choice question