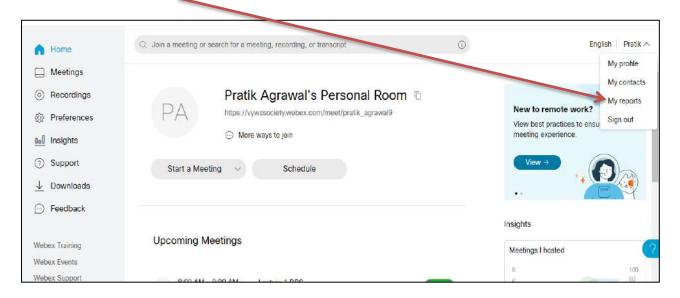

7. Click on My Reports Section.

8. In that Click on Usage Report

9. Set the date and all the meeting within the date is visible.

10. Click on the Meeting in the Topic and you will get the detailed report of the meeting. By Clicking on Export Report it will be downloaded in the Excel Format.