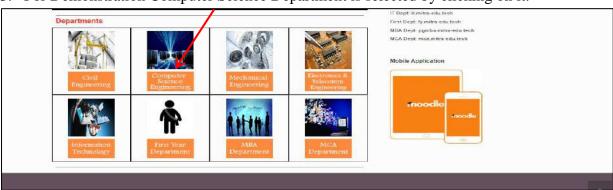

### Step to use Mitra-edu.tech Portal for Virtual Classroom with CISCO WebEx Application

1. Open the Mitra-edu.tech Portal from the site <a href="https://mitra-edu.tech">https://mitra-edu.tech</a>

2. Click on the Particular Departments as Follows:

3. For Demonstration Computer Science Department is selected by clicking on it.

4. The Particular Moodle Site for the Department is opened.

5. Click on the Login in Button on the Right Corner.

6. Enter the Moodle User id and Password.