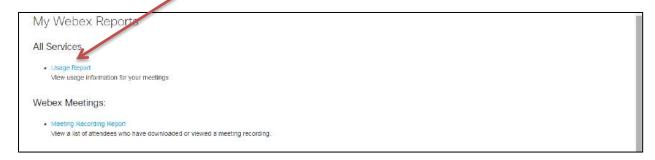

7. Click on My Reports Section.

8. In that Click on Usage Report

9. Set the date and all the meeting within the date is visible.

10. Click on the Meeting in the Topic and you will get the detailed report of the meeting. By Clicking on Export Report it will be downloaded in the Excel Format.