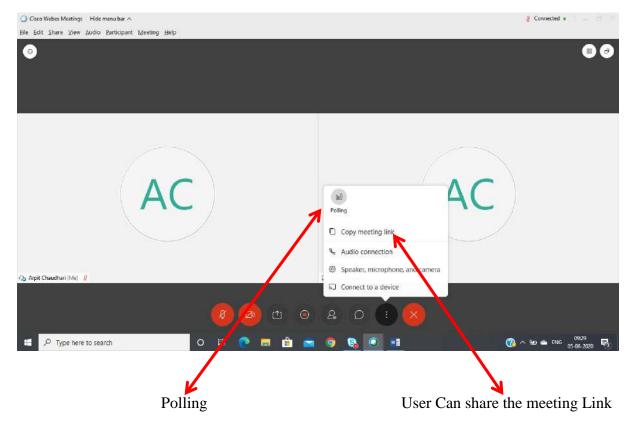

### 4.1.4 Polling

User can create a Polling for the current meeting. This feature is available on desktop application and **creation of polling is associated with only Host** 

### By clicking on Polling option user will get the "Polling window"