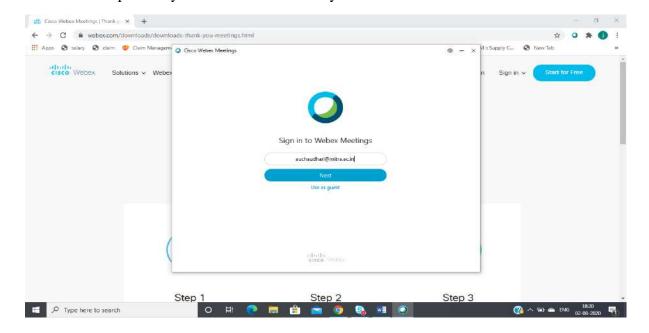

Please provide your **Email id** on which you have activated the account

After providing the email id click on **Next button**, application will ask you for the website associated with your email id. In a given image all the website which are associated with the provided email id are listed below. If you don't get any website in the list then please write down the website which is generated for you at the time of activation of account

After providing the website, which is associated with the user, it will lead you to password window. If you are not associated with any website then please contact with your administration.