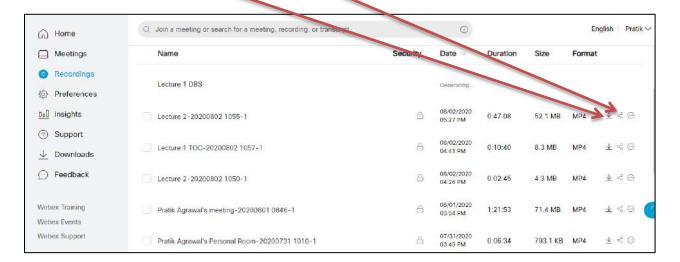

4. The Panel Window will open, In that Click on the Recording Button in the Left Panel

5. The Recording can be downloaded and shared with the following available tab.

6. For Attendance Record Click on the User Name on the Right Panel.

7. Click on My Reports Section.

8. In that Click on Usage Report

9. Set the date and all the meeting within the date is visible.

10. Click on the Meeting in the Topic and you will get the detailed report of the meeting. By Clicking on Export Report it will be downloaded in the Excel Format.