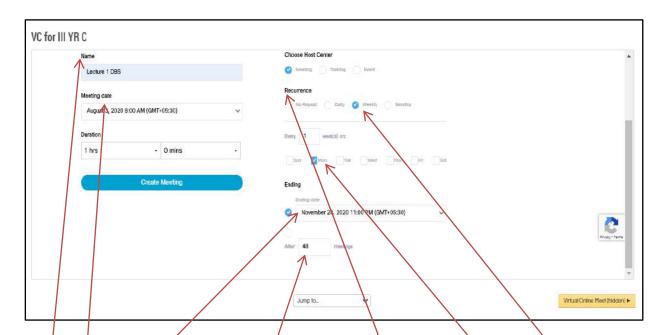

13. After login with CISCO WEBEX you can see the below screen

14. Click on the New Meeting Tab in order to Schedule the Lecture

15. The Meeting (Lecture) Details need to be mentioned as per the Time Table in the Particular Tab.

The Subject Faculty has the provision of scheduling the online lecture week wise on the portal. They need to schedule it for a one week and automatically it will be schedule for the next week and so on until you mention the total number of lecture or till the last day of the teaching schedule.

You can put the complete Lesson Plan of the Semester and Week Wise lecture will be open for student so the faculty doesn't need to schedule the lecture again and again.

The procedure for scheduling the lecture automatically for all the week is as follows:

- 1. Name: Mention the Name of the subject.
- 2. <u>Meeting Date:</u> Mention the Date of the Lecture along with the time. (For Example: In the Time Table Prof Sangram Lecture is on 8.00 am on every Monday so he will set the date and time of first lecture and click on <u>Recurrence</u> in that select the <u>weekly</u> option and mention the day on which he want to repeat, select the <u>Day of Occurrence</u> and the <u>Ending date</u> of the course or <u>total lecture</u> that you need to take in the semester.)
- \*\*The above procedure needs to be done only for once.
- 3. Click on the Create Meeting and the Lecture will be Schedule for the Student.
- 16. The Meeting will be displayed with the instructor name, date and timing. The Subject Faculty should click on the **Host** to start the Meeting.