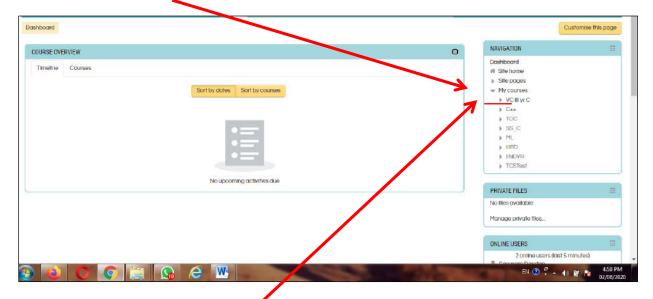

7. Click on MY COURSES that Appear in the Navigation Bar

- 8. IN the MY Courses Tab you will find the Courses in which you are enrolled for the Academic Session Click on the Course to Access. (Here in the Example you can find Prof. Sangram is enrolled in courses C++ for Teaching)
- 9. Click on the <u>VC IIIYR C</u> Course to Access it as <u>VC:- Virtual Class for III yr section C</u> same will be there for all the classes.