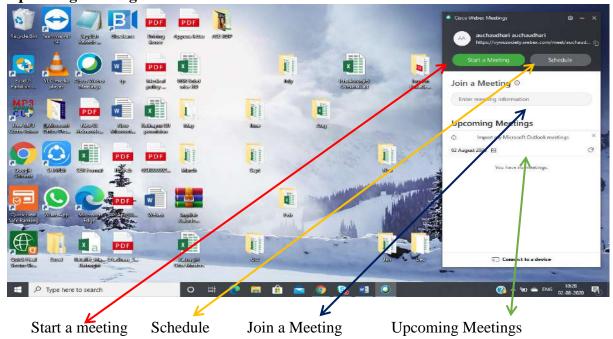

### Please provide a correct password.

After getting the correct password from the user Application will lead the user to the front page of the application in which you will get few Options

- 1) Start a meeting
- 2) Schedule
- 3) Join a Meeting
- 4) Upcoming Meetings

### 4.1 Start a meeting

By clicking on Start a Meeting, user can directly start a meeting.

Front Page of the Meeting, It contains only a user who have initiated the meeting. Once the meeting gets started the user can add the participants.