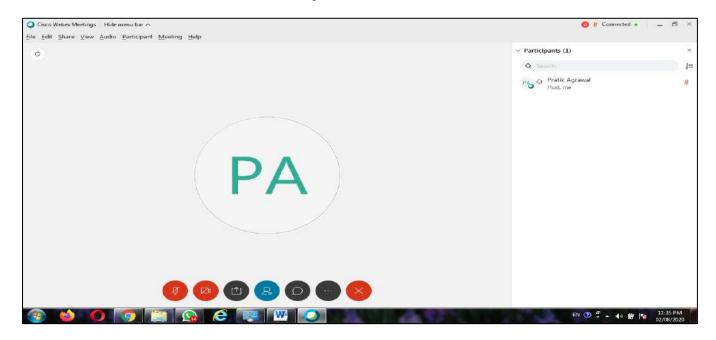

The Link for downloading the WebEx software is: <a href="https://www.webex.com/downloads.html">https://www.webex.com/downloads.html</a>

18. The Screen Shot of the WebEx Meeting Panel.

\*\*\* All the Meeting (Lecture conducted) in the WebEx is recorded automatically on the WebEx platform.