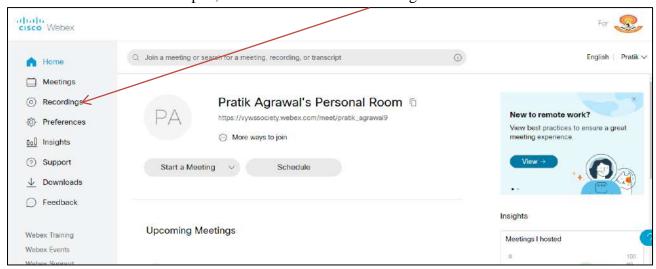

4. The Panel Window will open, In that Click on the Recording Button in the Left Panel

5. The Recording can be downloaded and shared with the following available tab.

6. For Attendance Record Click on the User Name on the Right Panel.