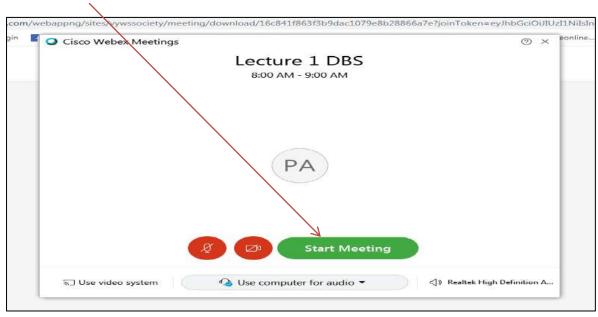

The student cannot enter the meeting until the subject faculties don't start the meeting. After the completion the faculty should end the meeting.

\*\*\* Install the CISCO WEBEX Desktop Application on Laptop for accessing and controlling it in an easy and effective manner.