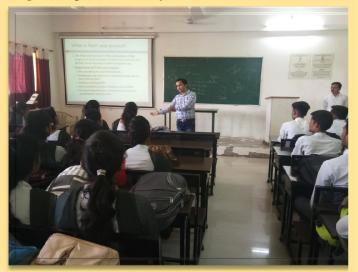

### Hardware Workshop

The Department of Information Technology, Prof. Ram Meghe Institute of Technology and Research, Badnera has organized two day's Workshop on "Computer Hardware & Networking" on 31st August & 1st September 2018 as contents beyond syllabi. This is an in-house activity meticulously planned and effectively executed by the departmental faculties. All B. E Third year students participated in this workshop. The main objective of the workshop was to acquaint the participant with issues of "Computer Hardware". The Trainers for the course were Prof. R. M. Hushangabade, Prof. A. A. Gulhane, Prof. A. S. Mahalle, Prof. P. R. Nerkar, Prof. R. R. Papalkar & Prof. H.D.Kale. The workshop gave the detailed description about computer hardware. The trainers had given the details information about computer hardware such as monitor, keyboard, Computer Data storage, Hard disk Drive, Graphics cards, Sound Cards, Memory, Motherboard, etc.

The workshop covered detail information and insight of computer hardware. The hands-on sessions were arranged for the students to get practical knowledge of hardware and networking.