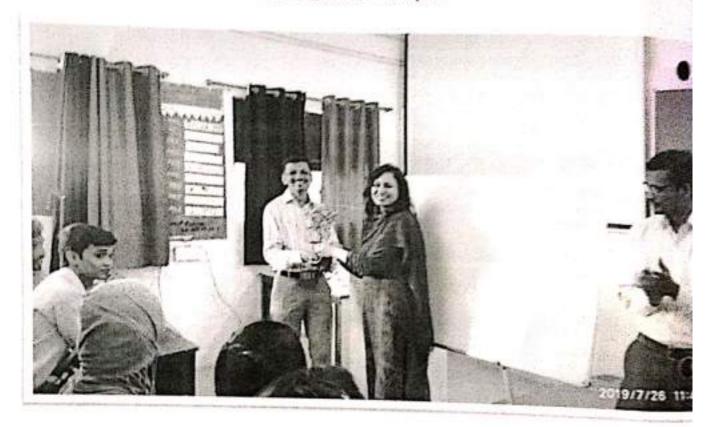

### Motivational and Leadership Workshop

Department of Information Technology along with Department of Training & Placement, PRMIT& R, Badnera conducted the two days workshop on Motivational and Leadership workshop for B. E. Second year students. National Motivational Trainer Mr. Subodh Deshmukh, Hyderabad conducted this two days workshop on 31st July and 1st August 2019. Along with technical knowledge it is very important to develop overall personality of students for their better future perspective. Positive attitude, confidence, Team work, Leadership are very important characteristic one should have to develop overall personality. Trainer conducted various activities, group & individual interactions and games to explore themselves and increase confidence. All the participants enjoyed this two days workshop so much. Students gave excellent feedback of trainer and the activities conducted. They said that it was life changing activity for them.

National Motivational Trainer Mr. Subodh Deshmukh