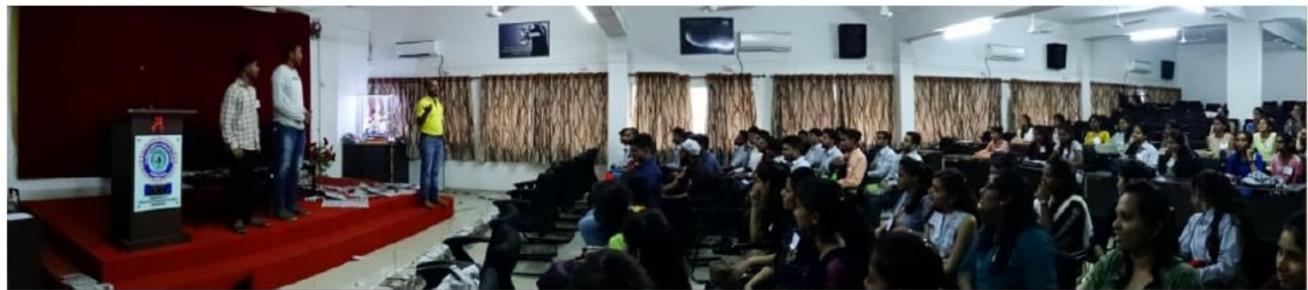

### Motivational and Leadership Workshop

Department of Information Technology along with Department of Training & Placement, PRMIT& R, Badnera conducted the two days workshop on Motivational and Leadership workshop for B. E. Second year students. National Motivational Trainer Mr. Subodh Deshmukh, Hyderabad conducted this two days workshop on 31st July and 1st August 2019. Along with technical knowledge it is very important to develop overall personality of students for their better future perspective. Positive attitude, confidence, Team work, Leadership are very important characteristic one should have to develop overall personality. Trainer conducted various activities, group & individual interactions and games to explore themselves and increase confidence. All the participants enjoyed this two days workshop so much. Students gave excellent feedback of trainer and the activities conducted. They said that it was life changing activity for them.