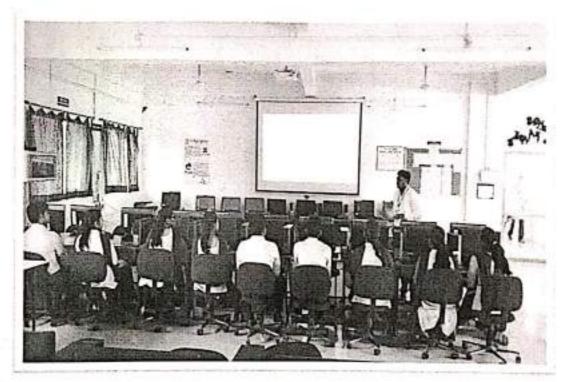

### Scratch Tool Workshop

Department of Information Technology organized workshop on "Scratch Tool Workshop" on 6<sup>th</sup> & 7<sup>th</sup> Jan 2020. Workshop was inaugurated at the hands of Dr. P. V. Ingole HOD, Information technology in presence of Workshop Coordinators Prof.U.V.Nikam, Prof.A.W.Burange, Prof.N.S.Band & Prof.G.K. Wadnere.

Dr.P.V.Ingole giving expert advices about the scratch tool.

The Workshop got good response from students of Information Technology department. Total 93 students enrolled for the same. Dr. P. V. Ingole told all participants to take advantage of this facility.

The workshop coordinators covered topic introduction to Scratch, start moving, add a sound, start a dance, again and again, say something, green flag, change color, key press, add a backdrop, add a sprite, & some tutorials. It was hands on training session for two days.