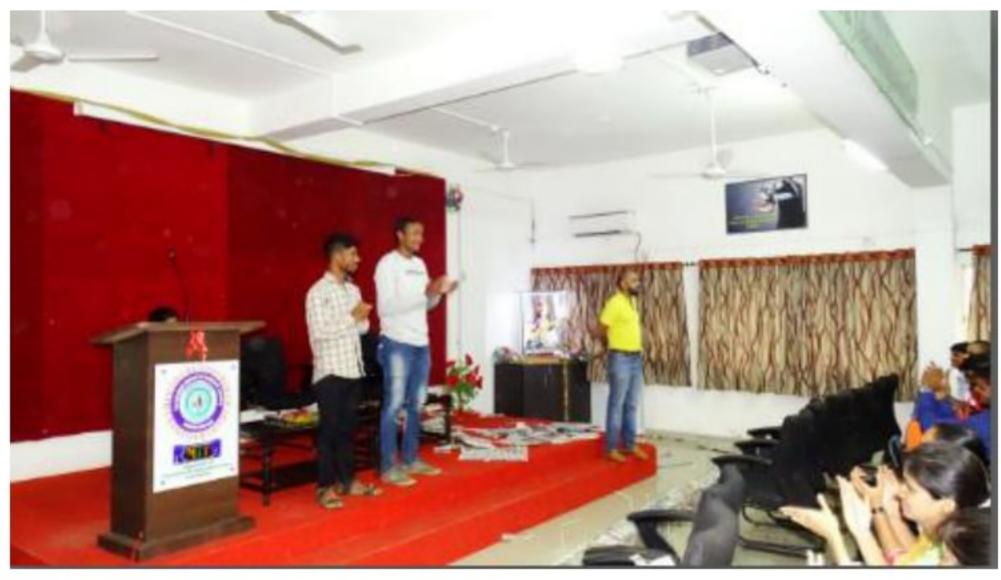

### Motivational and Leadership Workshop

Department of Information Technology along with Department of Training & Placement, PRMIT& R, Badnera conducted the two days workshop on Motivational and Leadership workshop for B. E. Second year students. National Motivational Trainer Mr. Subodh Deshmukh, Hyderabad conducted this two days workshop on 31st July and 1st August 2019. Along with technical knowledge it is very important to develop overall personality of students for their better future perspective. Positive attitude, confidence, Team work, Leadership are very important characteristic one should have to develop overall personality. Trainer conducted various activities, group & individual interactions and games to explore themselves and increase confidence. All the participants enjoyed this two days workshop so much. Students gave excellent feedback of trainer and the activities conducted. They said that it was life changing activity for them.