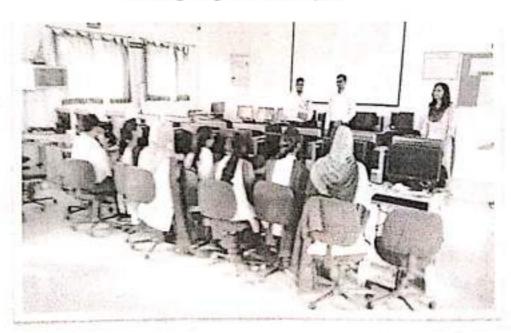

### Hardware Workshop

The Department of Information Technology, Prof. Ram Meghe Institute of Technology and Research, Badnera has organized two day's Workshop on "Computer Hardware & Networking" on 31st August & 1st September 2018 as contents beyond syllabi. This is an in-house activity meticulously planned and effectively executed by the departmental faculties. All B. E Third year students participated in this workshop. The main objective of the workshop was to acquaint the participant with issues of "Computer Hardware". The Trainers for the course were Prof. R. M. Hushangabade, Prof. A. A. Gulhane, Prof. A. S. Mahalle, Prof. P. R. Nerkar, Prof. R. R. Papalkar & Prof. H.D.Kale. The workshop gave the detailed description about computer hardware. The trainers had given the details information about computer hardware such as monitor, keyboard, Computer Data storage, Hard disk Drive, Graphics cards, Sound Cards, Memory, Motherboard, etc.

The workshop covered detail information and insight of computer hardware. The hands-on sessions were arranged for the students to get practical knowledge of hardware and networking.