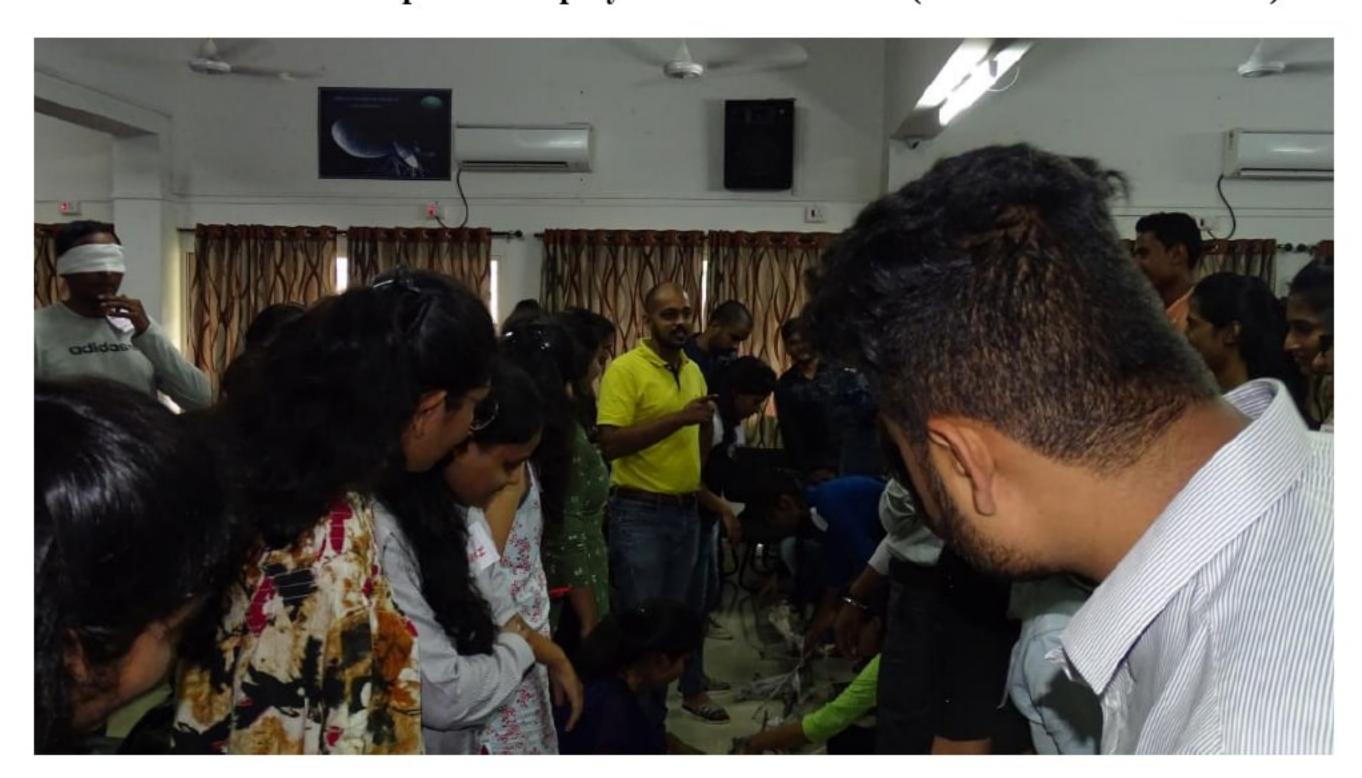

### Motivational and Leadership Workshop

Department of Information Technology along with Department of Training & Placement, PRMIT& R, Badnera conducted the two days workshop on Motivational and Leadership workshop for B. E. Second year students. National Motivational Trainer Mr. Subodh Deshmukh, Hyderabad conducted this two days workshop on 31st July and 1st August 2019. Along with technical knowledge it is very important to develop overall personality of students for their better future perspective. Positive attitude, confidence, Team work, Leadership are very important characteristic one should have to develop overall personality. Trainer conducted various activities, group & individual interactions and games to explore themselves and increase confidence. All the participants enjoyed this two days workshop so much. Students gave excellent feedback of trainer and the activities conducted. They said that it was life changing activity for them.