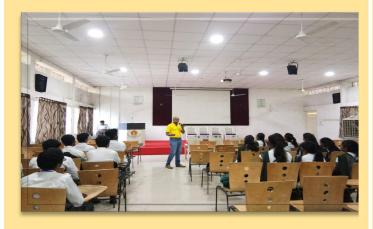

### Scratch Tool Workshop

Department of Information Technology organized workshop on "Scratch Tool Workshop" on 6<sup>th</sup> & 7<sup>th</sup> Jan 2020. Workshop was inaugurated at the hands of Dr. P. V. Ingole HOD, Information technology in presence of Workshop Coordinators Prof.U.V.Nikam, Prof.A.W.Burange, Prof.N.S.Band & Prof.G.K. Wadnere.

Dr.P.V.Ingole giving expert advices about the scratch tool.

The Workshop got good response from students of Information Technology department. Total 93 students enrolled for the same. Dr. P. V. Ingole told all participants to take advantage of this facility.