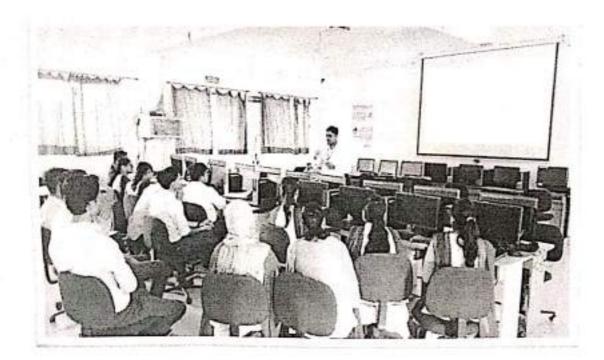

### Scratch Tool Workshop

Department of Information Technology organized workshop on "Scratch Tool Workshop" on 6<sup>th</sup> & 7<sup>th</sup> Jan 2020. Workshop was inaugurated at the hands of Dr. P. V. Ingole HOD, Information technology in presence of Workshop Coordinators Prof.U.V.Nikam, Prof.A.W.Burange, Prof.N.S.Band & Prof.G.K. Wadnere.

Dr.P.V.Ingole giving expert advices about the scratch tool.

The Workshop got good response from students of Information Technology department. Total 93 students enrolled for the same. Dr. P. V. Ingole told all participants to take advantage of this facility.

The workshop coordinators covered topic introduction to Scratch, start moving, add a sound, start a dance, again and again, say something, green flag, change color, key press, add a backdrop, add a sprite, & some tutorials. It was hands on training session for two days.