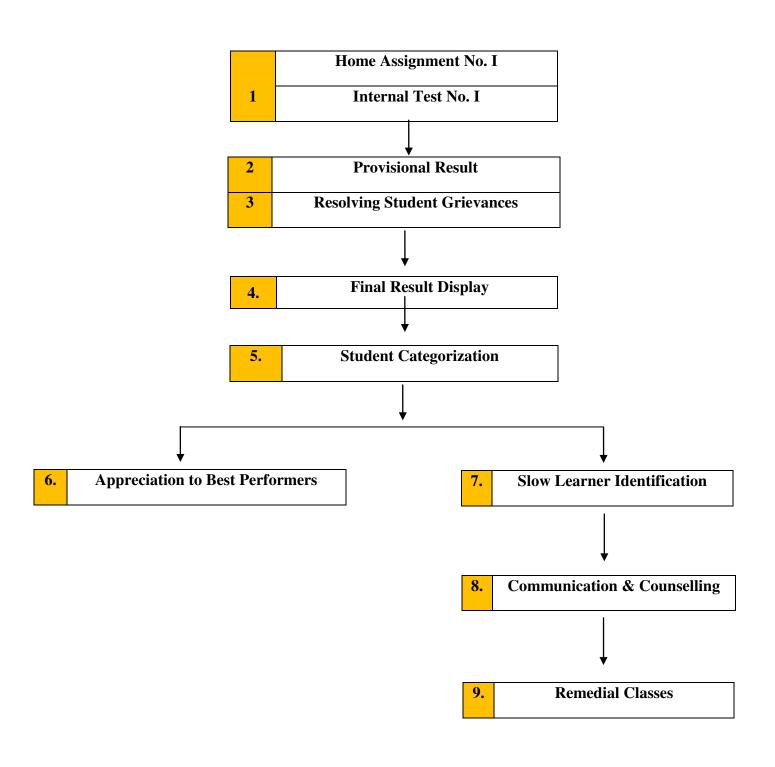

### Vidarbha Youth Welfare Society's

### Prof.Ram Meghe Institute of Technology & Research, Badnera

**Department of Management Studies** 

## **Internal Assessment Flowchart**



# PRMITR-MBA-INTERNAL TEST-1-SUMMARY MARKSHEET -2017-18

|         |                                 | MBA |     | TER-I (SEC |     | OBE | BE | MIS | QM     | TOTAL | PERCENTAGE