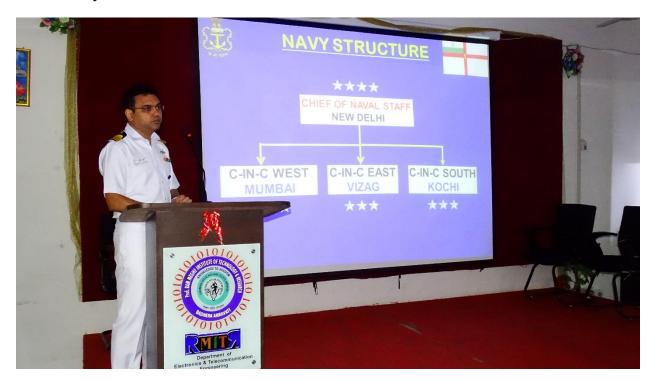

## Prof. Ram Meghe Institute of Technology and Research, Badnera-Amravati. Motivational Leadership Workshop 2nd year Stud.

|       |            | 2019 to 03-08-2019;21-08-2019 to 22-08-2019;03-09-2019 to 05-09-2019;13-092019 to  Full Name | Section  | (16/2001)   |
|-------|------------|----------------------------------------------------------------------------------------------|----------|-------------|
| Sr.No | Department |                                                                                              | Λ        |             |
| 1     | CSE        | Aachal Hukumchand Tapre                                                                      | Λ        |             |
| 2     | CSE        | Addish Jagan 1                                                                               | Λ        | CONTRACTOR  |
| 3     | CSE        | Ajinkya Dipak Mathurkar                                                                      | ٨        | 11/4        |
| 4     | CSE        | Apeksha Subhash Gulhane Archana Lachhuram Jadhawani                                          | Λ.       |             |
| 5     | CSE        | Atchana Bacimaram saana                                                                      | Λ        | 1000        |
| 6     | CSE        | Atharva Deepak Gangakhedkar                                                                  | Λ        | 34.45.35    |
| 7     | CSE        | Bhushan Naresh Sangani                                                                       | Λ        | 61.8        |
| 8     | CSE        | Chetna Deepak Tejwani                                                                        | Λ        | 43253       |
| 9     | CSE        | Deep Bhagat                                                                                  | Λ        | 1 1000      |
| 10    | CSE        | Dhaval Ghanshyam Kalamkar                                                                    | Λ        | 445         |
| 11    | CSE        | Dhiraj Rameshrao Kaulkar  Dnyaneshwari Nirmal                                                | Α        |             |
| 12    | CSE        | Diffusion war 1 mai                                                                          | Λ        | 1030        |
| 13    | CSE        | Training Training                                                                            | Λ        |             |
| 14    | CSE        | Haish Kamesh Chaudhary                                                                       | i · A'a) | Sug-X       |
| 15    | CSE        | Isha Jatin Raja                                                                              | A        | A Harry     |
| 16    | CSE        | Ishant Rajiv Thakare                                                                         | A        | 11 12       |
| 17    | CSE        | Juni Pravin Dave                                                                             | A        | 41.44       |
| 18    | CSE        | Kajal Manuraj Sardar                                                                         | A        | A) (e 1. 34 |
| 19    | CSE        | Kartik Manohar Pawade                                                                        | A        | 1.23        |
| 20    | CSE        | Kartik Subhashrao Tayade                                                                     | A        | 14.14.14    |
| 21    | CSE        | Khush Narendra Pachghare                                                                     | A        | H. Kin      |
| 22    | CSE        | Kirti Sunil Talreja                                                                          | A        | 1           |
| 23    | CSE        | Komal Namdeo Meghare                                                                         | A        |             |
| 24    | CSE        | Komal Pralhad Gulhane                                                                        | A        | 20.61.0     |
| 25 -  | CSE        | Kunal Krishnakumar Patle                                                                     | A        | (3374)      |
| 26    | CSE        | Leena Manoj Shadi                                                                            | A        |             |
| 27    | CSE        | Manish Pravin Bagade                                                                         | A        | ()          |
| 28    | CSE        | Moh Mushtaq .                                                                                | A        |             |
| 29    | CSE        | Naina Ashok Moryani                                                                          | A        |             |
| 30    | CSE        | Nayan Tikaram Sonkusare                                                                      |          |             |
| 31    | CSE        | Parimal Nitin Ganorkar                                                                       | A        | -0 - 1      |
| 32    | CSE        | Parmita Chandraprakash Adkane                                                                | A        |             |
| 33    | CSE        | Paurnima Vijay Pande                                                                         | A        |             |
| 34    | CSE        | Piyush Bodhani                                                                               | A -      | 1 ton       |
| 35    | CSE        | Prachi Prashant Apale                                                                        | A        |             |
| 36    | CSE        | Pranav Pramod Deshmukh                                                                       | A        |             |
| 37    | CSE        | Pratik Dinesh Jadhav                                                                         | A        | 7           |
| 38    | CSE        | Pratik Shrikrishna Ghogare                                                                   | A        | -/ini       |
| 39    | CSE        | Priyanka Yuvraj Belekar                                                                      | A        | 1100        |
| 40    | CSE        | Rashmita Ravindra Khatri                                                                     | A        | 1 1 1 1     |
| 41    | CSE        | Renuka Sanjay Mathurkar                                                                      | A        |             |
| 42    | CSE        | Ritesh Dhanraj Kanate                                                                        | Α        |             |