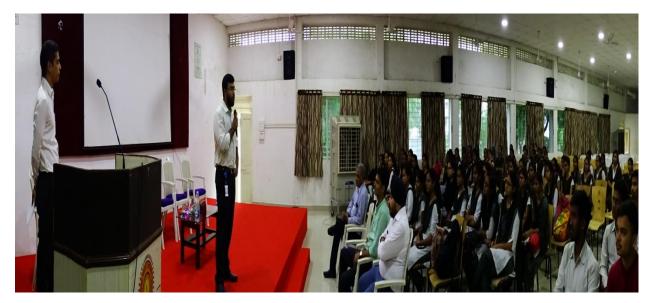

h-Up program at T&P Dept.

(AP) 12/07/2019

CC: The Principal, PRMIT&R Badnera for information.

HOED, HOKD, HOMD, HOITD

# Prof. Ram Meghe Institute of Technology and Research, Badnera-Amravati Department of Training and Placement TCS IMPORTANT NOTICE

All Final Year BE students of (CSE/IT/EXTC/MECH/CIVIL) and MCA are hereby informed that, Mr. Mandeep Bagachi Campus lead - TCS Pune Talent Acquisition Group (TAG) is visiting our Institute on 30<sup>th</sup> July, 2019 for interaction with students about hiring (selection) process this year. All eligible students shall compulsorily remain present in IT/CS Seminar Hall for the same.

Date: 30.07.2019

Time: 12.00 noon sharp

Venue: IT/CS Seminar Hall

Dean T&P

CC: HOAD/HOED/HOID/HOKD/HOMD/HOCD

#### **Interactive Session with 2020 Batch**





#### **Interactive Session with 2020 Batch**





# Motivational / Leadership Workshop



1

Prof. Ram Meghe Institute of Technology & Research, Badnera-Amravati

Department of Training & Placement

# **KPIT Recruitment Drive-2020 Batch** Notice

All final year students of EXTC 2020 Batch are hereby informed that KPIT Technology 13 Technology, Pune has started its recruitment process. Eligible students should register on following link immediately:

Last date of registration on the link: 16th August, 2519.

https://talentojo-kel.kpit.com/tojo/app/job-apply/ಭ/Campus/31091/60

The details of drive are as follows:

Online Test:

19th August, 2019 at PRMITR

Reporting Time for Online Test on 19/1/2019:

8.15 am sharp at

EXTC Seminar Hall.

!nterview for shortlisted students:

26th August,