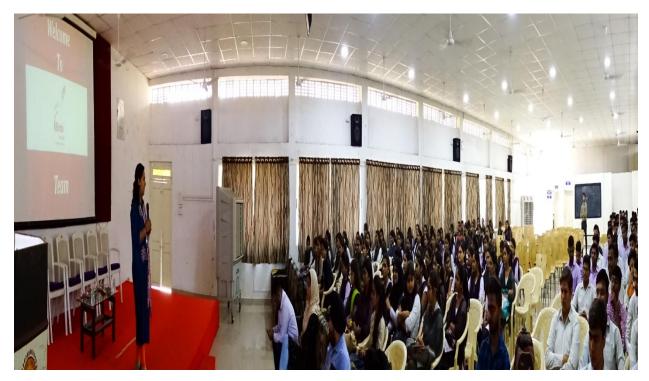

· Qualification: B.Tech (CS / IT), M.tech, MCA

#### Bond: 2 Years & 3 Months

Compensation:

Salary Scale: 2.40 Lakh to 3.80 Lakh per annum (CTC)

Initially, 3 months will be a training period in which stipend amount of Rs 8,000/- will be paid .

#### Skills Required: (MUST)

- Java (JDBC / Servlets / JSP / Struts)
- PHP / Ruby / Python
- Database (MySQL / Postgres / Oracle)
- UX (HTML / CSS / JavaScript / jQuery / Bootstrap)

## Interview Process: There will be 3 rounds:

- First Online Test (1 Hour test student scored more than 80% of the total score will proceed further)
- 2. Face to face round with Sr Tech Lead

3. HR Round

Drive Date: 25<sup>th</sup> February, 2020. Reporting time

Training & Placement

CC: HOAD/ HOID/HOKD Dean Academics

## iBird Solution





## iBird Solution





## esaf small finance bank





## esaf small finance bank





#### **Infovision Labs**

## Prof. Ram Meghe Institute of Technology & Research, Badnera-Amravati Department of Training & Placement Campus Drive of InnoVision Labs (IVL) Notice

Shri Sant Gajanan Maharaj College of Engineering, Shegaon is conducting a pool campus drive of InfoVision Labs (IVL) Pune for BE CSE/IT 2020 passing out students on 1st & 2nd March 2020 at SSGMCE, Shegaon.

(Reporting Time: 9:00 am, Venue: New Seminar Hall SSGMCE Shegaon)

The academic eligibility criteria for the BE CSE/IT : First class throughout the academics (10th to Engineering ) No Active Backlog

Note: The job Description is enclosed herewith.

CTC Offered: Rs. 3L - 4.5 LPA

Interested and eligible students to register on the following link