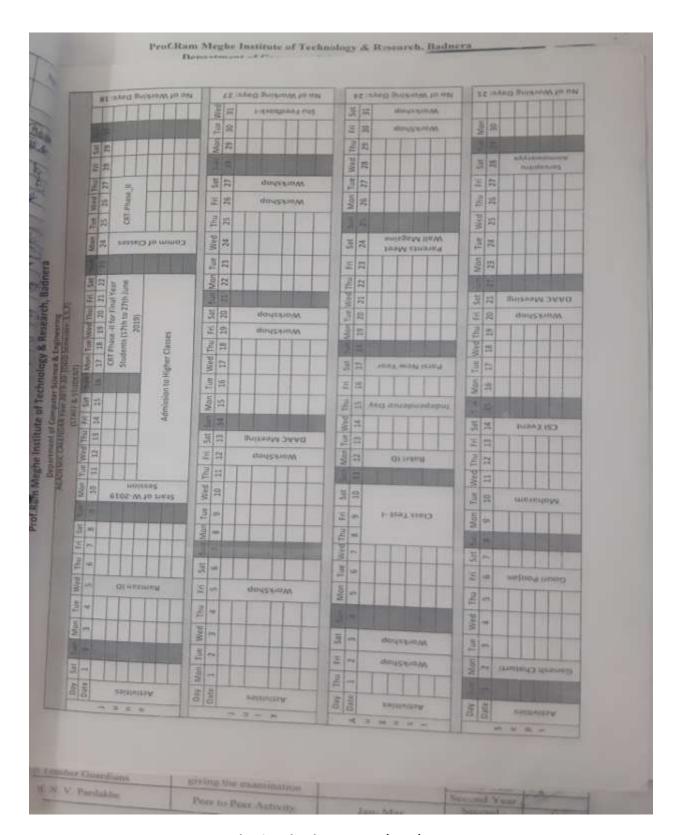

# Academic Calendar for AY 2019 - 20 (Even Semester )

| 0.000 AVA                           | 21 / 11 / 2019 (Thursday)           |
|-------------------------------------|-------------------------------------|
| Start of Session*                   | 30 / 12 / 2019                      |
| - mencement of classics             | 05/02/2020 to 08/02/2020            |
| Student Feedback -                  | 13/02/2020 to 15/02/2020            |
| Class test - 1                      | 29 / 02 / 2020 (Saturday)           |
| Parents Meet                        | 07/04/2020 to 09/04/2020            |
| a sect - II                         | 11/04/2020 to 13/04/2020            |
|                                     | 15/04/2020 to 18/04/2020            |
| Final Submissions and Student 1     | 21 / 04 / 2020 to 24 / 04 / 2020    |
| I Classof                           | May-June 2020 - As decided by SGBAU |
| Langity Examinations (Summer 2020)  | 25 / 04 / 2020 (Saturday)           |
| Last day of academic session        | 27/04/2020 to 06/06/2020            |
| - Vacations                         | 08 / 06 / 2020 (Monday)             |
| Start of odd Semester (Winter-2020) |                                     |
|                                     | ima                                 |

Note: Changes in the Academic calendar (if any) shall be notified separately time to time.

\*Public Holidays:

| Holi | days:                         | Day                                                                                                                                                                                                                                                                                                                                                                                                                                                                                                                                                                                                                                                                                                                                                                                                                                                                                                                                                                                                                                                                                                                                                                                                                                                                                                                                                                                                                                                                                                                                                                                                                                                                                                                                                                                                                                                                                                                                                                                                                                                                                                                            | Date                |
|------|-------------------------------|--------------------------------------------------------------------------------------------------------------------------------------------------------------------------------------------------------------------------------------------------------------------------------------------------------------------------------------------------------------------------------------------------------------------------------------------------------------------------------------------------------------------------------------------------------------------------------------------------------------------------------------------------------------------------------------------------------------------------------------------------------------------------------------------------------------------------------------------------------------------------------------------------------------------------------------------------------------------------------------------------------------------------------------------------------------------------------------------------------------------------------------------------------------------------------------------------------------------------------------------------------------------------------------------------------------------------------------------------------------------------------------------------------------------------------------------------------------------------------------------------------------------------------------------------------------------------------------------------------------------------------------------------------------------------------------------------------------------------------------------------------------------------------------------------------------------------------------------------------------------------------------------------------------------------------------------------------------------------------------------------------------------------------------------------------------------------------------------------------------------------------|---------------------|
| s.N. | Holidays                      | Wednesday                                                                                                                                                                                                                                                                                                                                                                                                                                                                                                                                                                                                                                                                                                                                                                                                                                                                                                                                                                                                                                                                                                                                                                                                                                                                                                                                                                                                                                                                                                                                                                                                                                                                                                                                                                                                                                                                                                                                                                                                                                                                                                                      | 25 - December-2019  |
| 1    | Christmas                     | Wednesday                                                                                                                                                                                                                                                                                                                                                                                                                                                                                                                                                                                                                                                                                                                                                                                                                                                                                                                                                                                                                                                                                                                                                                                                                                                                                                                                                                                                                                                                                                                                                                                                                                                                                                                                                                                                                                                                                                                                                                                                                                                                                                                      | 19 - February -2020 |
| 2    | Ch. Shivaji Maharaj Jayanti   | Friday                                                                                                                                                                                                                                                                                                                                                                                                                                                                                                                                                                                                                                                                                                                                                                                                                                                                                                                                                                                                                                                                                                                                                                                                                                                                                                                                                                                                                                                                                                                                                                                                                                                                                                                                                                                                                                                                                                                                                                                                                                                                                                                         | 21 - February -2020 |
| 3    | Maha Shivratri                | Tuesday                                                                                                                                                                                                                                                                                                                                                                                                                                                                                                                                                                                                                                                                                                                                                                                                                                                                                                                                                                                                                                                                                                                                                                                                                                                                                                                                                                                                                                                                                                                                                                                                                                                                                                                                                                                                                                                                                                                                                                                                                                                                                                                        | 10 - March -2020    |
| 4    | Holi (Second Day)             | Wednesday                                                                                                                                                                                                                                                                                                                                                                                                                                                                                                                                                                                                                                                                                                                                                                                                                                                                                                                                                                                                                                                                                                                                                                                                                                                                                                                                                                                                                                                                                                                                                                                                                                                                                                                                                                                                                                                                                                                                                                                                                                                                                                                      | 25 - March- 2020    |
| 5    | Gudhi Padwa                   | Thursday                                                                                                                                                                                                                                                                                                                                                                                                                                                                                                                                                                                                                                                                                                                                                                                                                                                                                                                                                                                                                                                                                                                                                                                                                                                                                                                                                                                                                                                                                                                                                                                                                                                                                                                                                                                                                                                                                                                                                                                                                                                                                                                       | 02 - April - 2020   |
| 6    | Ram Navmi                     | Monday                                                                                                                                                                                                                                                                                                                                                                                                                                                                                                                                                                                                                                                                                                                                                                                                                                                                                                                                                                                                                                                                                                                                                                                                                                                                                                                                                                                                                                                                                                                                                                                                                                                                                                                                                                                                                                                                                                                                                                                                                                                                                                                         | 06 - April -2020    |
| 7    | Mahavir Jayanti               | and the second s | 10 - April- 2020    |
| 8    | Good Friday                   | Friday                                                                                                                                                                                                                                                                                                                                                                                                                                                                                                                                                                                                                                                                                                                                                                                                                                                                                                                                                                                                                                                                                                                                                                                                                                                                                                                                                                                                                                                                                                                                                                                                                                                                                                                                                                                                                                                                                                                                                                                                                                                                                                                         | 14 - April - 2020   |
| 9    | Dr Babasaheb Ambedkar Jayanti | Tuesday                                                                                                                                                                                                                                                                                                                                                                                                                                                                                                                                                                                                                                                                                                                                                                                                                                                                                                                                                                                                                                                                                                                                                                                                                                                                                                                                                                                                                                                                                                                                                                                                                                                                                                                                                                                                                                                                                                                                                                                                                                                                                                                        |                     |

\* As per SGBAU Gazette (Part-II) notification No. 138/2018 dated 26/12/2018 Note: 1. Proposed dates of the events 'Esperanza & Aashaye' for Even semester are 23, 24, & 25 January

2. Proposed date of Blood Donation for Even semester is 31 January 2020