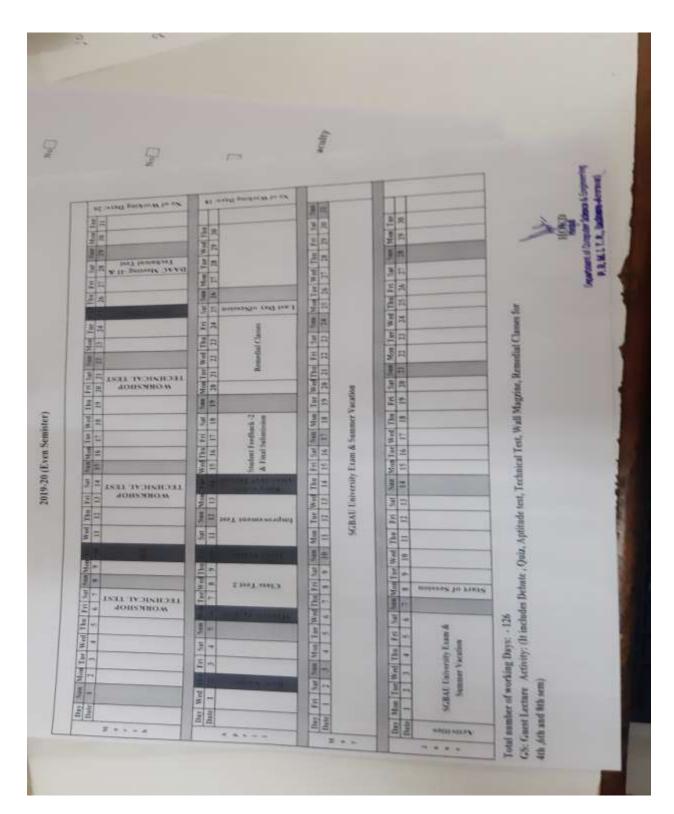

# PROF RAM MEGHE INSTITUTE OF TECHNOLOGY AND RESEARCH, BADNERA – AMRAVATI

Academic Calendar for AY 2019 - 20 (Session- I)

For B.E. Odd Semester (Winter) (Regular/Second Shift) and ME (PT/FT)

| Start of Session*(Odd Semester)                                                                                                      | 10 / 06 / 2019 (Monday)                                                                                                                                                              |
|--------------------------------------------------------------------------------------------------------------------------------------|--------------------------------------------------------------------------------------------------------------------------------------------------------------------------------------|
| Admission to Higher Classes                                                                                                          | 11 / 06 / 2019 to 22/06 /2019                                                                                                                                                        |
| Commencement of Classes                                                                                                              | 24 / 06 / 2019 (Monday)                                                                                                                                                              |
| Students Feedback - I                                                                                                                | 31 / 07/ 2019 to 03 / 08 / 2019                                                                                                                                                      |
| Common Test - I                                                                                                                      | 08 / 08 / 2019 to 10 / 08 / 2019                                                                                                                                                     |
| Parents Meet                                                                                                                         | 24 / 08 / 2019 (Saturday)                                                                                                                                                            |
| Common Test - II                                                                                                                     | 03/10/2019 to 05/10/2019                                                                                                                                                             |
| Improvement Test(s)                                                                                                                  |                                                                                                                                                                                      |
| Final Submission and                                                                                                                 | 14/10/2019 to 17/10/2019                                                                                                                                                             |
| Students Feedback - II                                                                                                               |                                                                                                                                                                                      |
| Remedial Classes                                                                                                                     | 18/10/2019 to 23/10/2019                                                                                                                                                             |
| Winter Vacation                                                                                                                      | 24/10/2019 to 20/11/2019                                                                                                                                                             |
| University Examinations-Winter 2018                                                                                                  | Nov'- Dec 2019 - As per SGBAU Time-table                                                                                                                                             |
| Start of Session*(Even Semester)                                                                                                     | 21 / 11 / 2019 (Thursday)                                                                                                                                                            |
| Improvement Test(s) Final Submission and Students Feedback – II Remedial Classes Winter Vacation University Examinations-Winter 2018 | 03/10/2019 to 05/10/2019<br>10/10/2019 to 12/10/2019<br>14/10/2019 to 17/10/2019<br>18/10/2019 to 23/10/2019<br>24/10/2019 to 20/11/2019<br>Nov'- Dec 2019 – As per SGBAU Time-table |

1. Changes (if any), in the Academic Calendar shall be separately notified from time to time.

### Public Holidays\* (Till the End of Session)

| S.N | Holidays                | Day       | Date                 |
|-----|-------------------------|-----------|----------------------|
| 1   | Bakri Id                | Monday    | 12 -August-2019      |
| 2   | Independence Day        | Thursday  | 15 -August-2019      |
| 3   | Parsi New Year (Pateti) | Saturday  | 17 -August-2019      |
| 4   | Ganesh Chaturthi        | Monday    | 02- September-2019   |
| 5   | Gouri Poojan            | Friday    | 06 - September -2019 |
| 6   | Moharum                 | Tuesday   | 10 -September- 2019  |
| 7   | Sarvapitru Amawasyya    | Saturday  | 28- September- 2019  |
| 8   | Mahatma Gandhi Jayanti  | Wednesday | 02 - October -2019   |
| 9   | Vijaya Dashami (Dasara) | Tuesday   | 08 - October -2019   |

\*As per SGBAU Gazette (Part -II) No: 138/2018 dated 26/12/2018

Note: Proposed date of Blood donation for Winter-2019 academic session is 23 August 2019.

Dean (Academics)
PRMITR, Badnera

Badnera Amravati