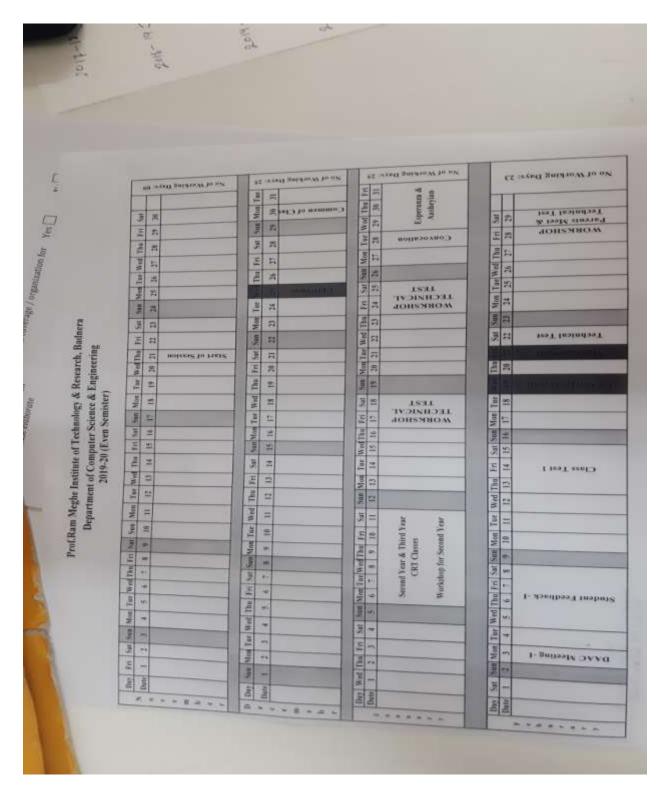

# PROF RAM MEGHE INSTITUTE OF TECHNOLOGY AND RESEARCH, BADNERA – AMRAVATI

Academic Calendar for AY 2019 - 20 (Session- I)

For B.E. Odd Semester (Winter) (Regular/Second Shift) and ME (PT/FT)

| Start of Session*(Odd Semester)                                                                                                      | 10 / 06 / 2019 (Monday)                                                                                                                                                              |
|--------------------------------------------------------------------------------------------------------------------------------------|--------------------------------------------------------------------------------------------------------------------------------------------------------------------------------------|
| Admission to Higher Classes                                                                                                          | 11 / 06 / 2019 to 22/06 /2019                                                                                                                                                        |
| Commencement of Classes                                                                                                              | 24 / 06 / 2019 (Monday)                                                                                                                                                              |
| Students Feedback - I                                                                                                                | 31 / 07/ 2019 to 03 / 08 / 2019                                                                                                                                                      |
| Common Test - I                                                                                                                      | 08 / 08 / 2019 to 10 / 08 / 2019                                                                                                                                                     |
| Parents Meet                                                                                                                         | 24 / 08 / 2019 (Saturday)                                                                                                                                                            |
| Common Test - II                                                                                                                     | 03/10/2019 to 05/10/2019                                                                                                                                                             |
| Improvement Test(s)                                                                                                                  |                                                                                                                                                                                      |
| Final Submission and                                                                                                                 | 14/10/2019 to 17/10/2019                                                                                                                                                             |
| Students Feedback - II                                                                                                               |                                                                                                                                                                                      |
| Remedial Classes                                                                                                                     | 18/10/2019 to 23/10/2019                                                                                                                                                             |
| Winter Vacation                                                                                                                      | 24/10/2019 to 20/11/2019                                                                                                                                                             |
| University Examinations-Winter 2018                                                                                                  | Nov'- Dec 2019 - As per SGBAU Time-table                                                                                                                                             |
| Start of Session*(Even Semester)                                                                                                     | 21 / 11 / 2019 (Thursday)                                                                                                                                                            |
| Improvement Test(s) Final Submission and Students Feedback – II Remedial Classes Winter Vacation University Examinations-Winter 2018 | 03/10/2019 to 05/10/2019<br>10/10/2019 to 12/10/2019<br>14/10/2019 to 17/10/2019<br>18/10/2019 to 23/10/2019<br>24/10/2019 to 20/11/2019<br>Nov'- Dec 2019 – As per SGBAU Time-table |

1. Changes (if any), in the Academic Calendar shall be separately notified from time to time.

### Public Holidays\* (Till the End of Session)

| S.N | Holidays                | Day       | Date                 |
|-----|-------------------------|-----------|----------------------|
| 1   | Bakri Id                | Monday    | 12 -August-2019      |
| 2   | Independence Day        | Thursday  | 15 -August-2019      |
| 3   | Parsi New Year (Pateti) | Saturday  | 17 -August-2019      |
| 4   | Ganesh Chaturthi        | Monday    | 02- September-2019   |
| 5   | Gouri Poojan            | Friday    | 06 - September -2019 |
| 6   | Moharum                 | Tuesday   | 10 -September- 2019  |
| 7   | Sarvapitru Amawasyya    | Saturday  | 28- September- 2019  |
| 8   | Mahatma Gandhi Jayanti  | Wednesday | 02 - October -2019   |
| 9   | Vijaya Dashami (Dasara) | Tuesday   | 08 - October -2019   |

\*As per SGBAU Gazette (Part -II) No: 138/2018 dated 26/12/2018

Note: Proposed date of Blood donation for Winter-2019 academic session is 23 August 2019.

Dean (Academics)
PRMITR, Badnera

Badnera Amravati